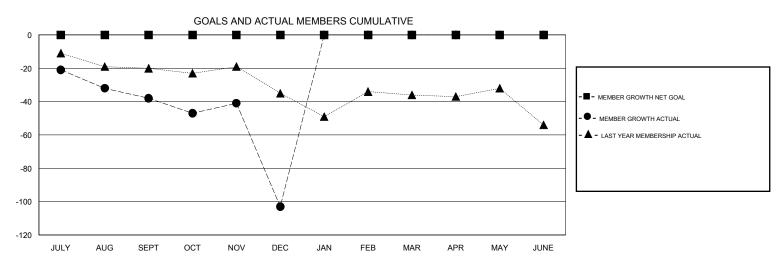

## District 20 R1

GMT: LOCATION NEW YORK GMT CA

| Om.           |               | _           |               |                       |                           |                         | Omi Ort                                            |  |
|---------------|---------------|-------------|---------------|-----------------------|---------------------------|-------------------------|----------------------------------------------------|--|
|               | Club          | s           |               | Members               |                           |                         |                                                    |  |
|               | RESULTS FOR   | R 2019-2020 |               | RESULTS FOR 2019-2020 |                           |                         |                                                    |  |
| QUARTER       | NEW CLUB GOAL | NEW CLUBS   | DROPPED CLUBS | QUARTER               | MEMBER GROWTH NET<br>GOAL | MEMBER GROWTH<br>ACTUAL | DROPPED<br>MEMBERS ACTUAL<br>(including transfers) |  |
| JULY/AUG/SEPT | 0             | 0           | 1             | JULY/AUG/SEPT         | 0                         | 12                      | 46                                                 |  |
| OCT/NOV/DEC   | 0             | 0           | 2             | OCT/NOV/DEC           | 0                         | 14                      | 77                                                 |  |
| JAN/FEB/MAR   | 0             | 0           | 0             | JAN/FEB/MAR           | 0                         | 0                       | 0                                                  |  |
| APR/MAY/JUNE  | 0             | 0           | 0             | APR/MAY/JUNE          | 0                         | 0                       | 0                                                  |  |

## GOALS AND ACTUAL NEW CLUBS CUMULATIVE

| DROPPED CLUBS: 3  DROPPED MEMBERS |     | 10 CLUBS OF 35 ADDED 1 OR MORE NEW MEMBERS | GENDER DIST                     | 510 (62.35%)<br>308 (37.65%) |     |
|-----------------------------------|-----|--------------------------------------------|---------------------------------|------------------------------|-----|
| DECEASED                          | 4   | CHOK HEDE FOR CHANN ATIVE                  | TOTAL FAMILY UNIT MEMBERS       |                              | 146 |
| CLUB CANCELLED                    | 16  | CLICK HERE FOR CUMULATIVE MEMBERSHIP DATA  | FAMILY MEMBERS PAYING HALF DUES |                              | 7.5 |
| OTHER                             | 103 |                                            |                                 |                              | 75  |
| TOTAL                             | 123 |                                            |                                 |                              |     |